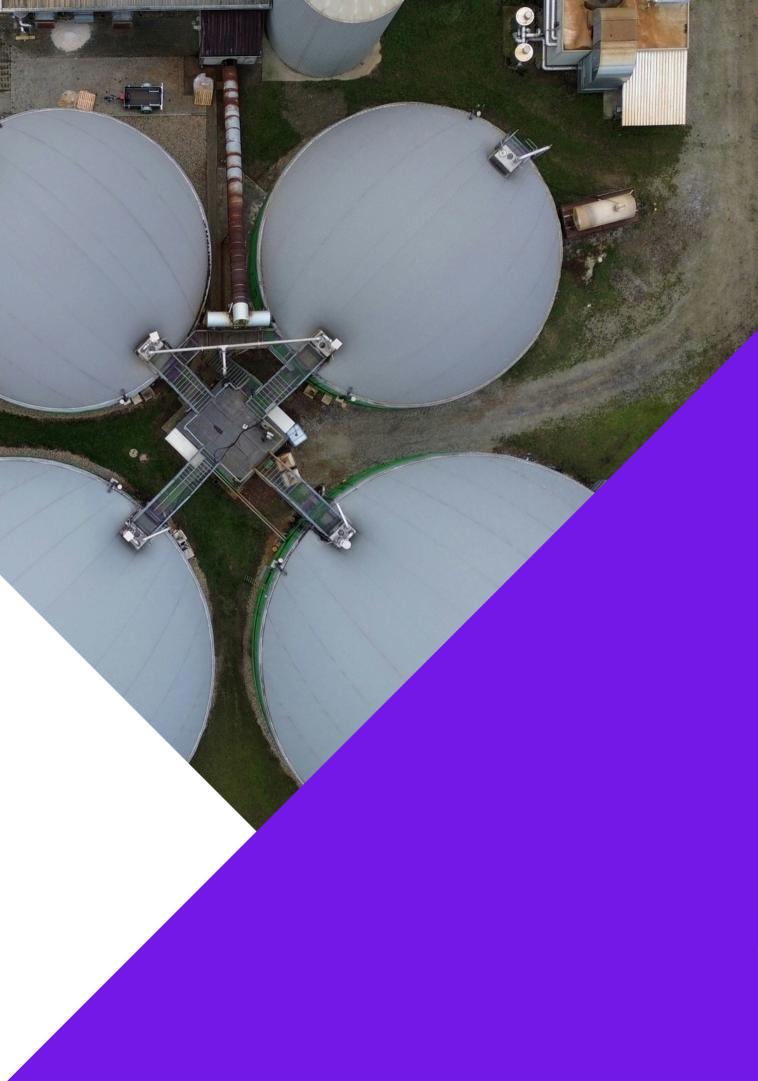

#### **BIOGAS USED TO GENERATE ELECTRICITY JUST 50 METERS FROM THE MINING EQUIPMENT.**

HUSBY

## 1. BIOGAS PRODUCTION

ORGANIC WASTE MATERIALS, SUCH AS AGRICULTURAL RESIDUES, FOOD WASTE, AND ANIMAL MANURE, ARE COLLECTED AND PROCESSED THROUGH ANAEROBIC DIGESTION.

THE ANAEROBIC DIGESTION PROCESS BREAKS DOWN THE ORGANIC MATTER IN THE ABSENCE OF OXYGEN, PRODUCING BIOGAS.