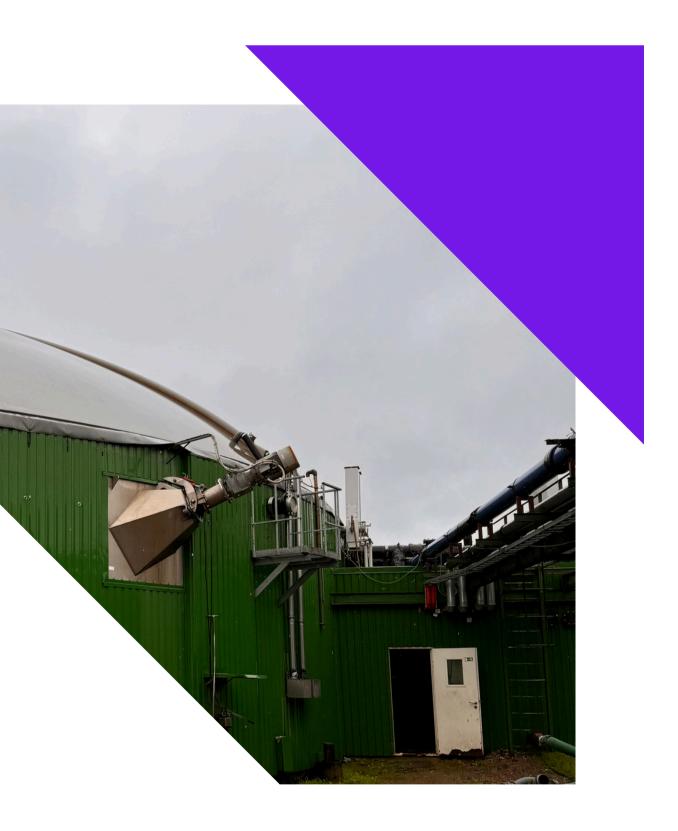

## 1. BIOGAS PRODUCTION

ORGANIC WASTE MATERIALS, SUCH AS AGRICULTURAL RESIDUES, FOOD WASTE, AND ANIMAL MANURE, ARE COLLECTED AND PROCESSED THROUGH ANAEROBIC DIGESTION.

THE ANAEROBIC DIGESTION PROCESS BREAKS DOWN THE ORGANIC MATTER IN THE ABSENCE OF OXYGEN, PRODUCING BIOGAS.

#### THE PURIFIED BIOGAS IS FED INTO A COGENERATION MODULE, WHERE IT IS COMBUSTED TO GENERATE ELECTRICITY AND HEAT.