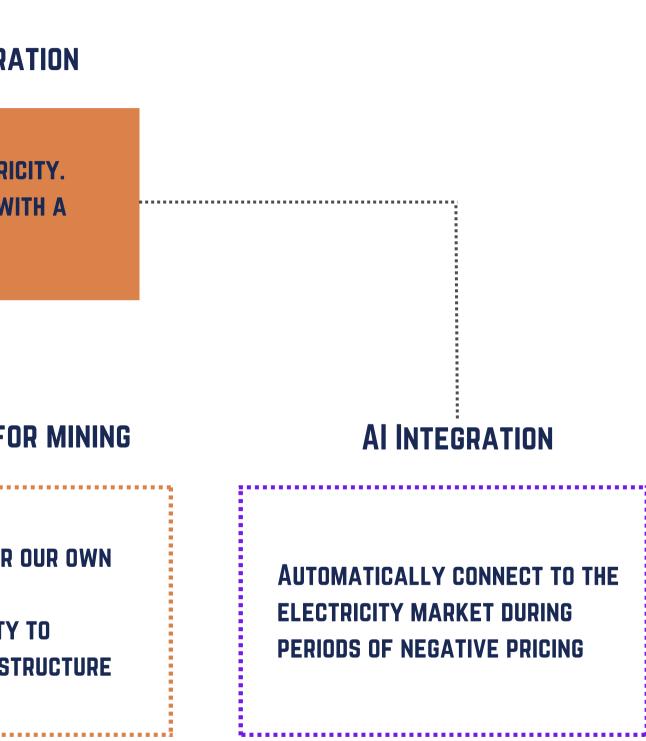

## **AI INTEGRATION**

#### ROLE OF AI

**OPERATIONAL EFFICIENCY.** 

#### **AI USAGE**

- **REAL-TIME MONITORING.**
- **PREDICTIVE MAINTENANCE**.
- ENERGY OPTIMIZATION.

### OPTIMIZE PROCESSES AND ENHANCE PROFITABILITY THROUGH **PREDICTIVE MAINTENANCE, ENERGY MANAGEMENT, AND**

## AI ALGORITHM

THE AI ALGORITHM DYNAMICALLY SWITCHES BETWEEN BIOGAS-GENERATED ELECTRICITY AND MARKET ELECTRICITY BASED ON CURRENT PRICING TRENDS. WHEN MARKET PRICES ARE LOWER OR NEGATIVE, THE AI AUTOMATICALLY OPTS FOR MARKET ELECTRICITY, ENSURING COST SAVINGS.

#### **USING ELECTRICITY FOR MINING**

- USING ELECTRICITY FOR OUR OWN MINING OPERATIONS
- SUPPLYING ELECTRICITY TO RENTED MINING INFRASTRUCTURE