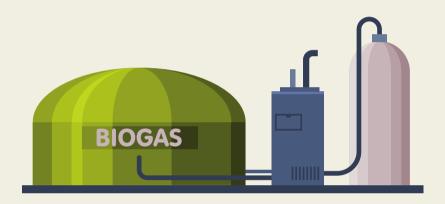

# HOW IT WORKS?

FROM BIOGAS PRODUCTION TO CRYPTO MINING

#### **PROCESS OF ELECTRICITY GENERATION**

#### **BIOGAS USED TO GENERATE ELECTRICITY JUST 50 METERS FROM THE MINING EQUIPMENT.**

HUSBY

## 1. BIOGAS PRODUCTION

ORGANIC WASTE MATERIALS, SUCH AS AGRICULTURAL RESIDUES, FOOD WASTE, AND ANIMAL MANURE, ARE COLLECTED AND PROCESSED THROUGH ANAEROBIC DIGESTION.

THE ANAEROBIC DIGESTION PROCESS BREAKS DOWN THE ORGANIC MATTER IN THE ABSENCE OF OXYGEN, PRODUCING BIOGAS.

#### THE PURIFIED BIOGAS IS FED INTO A COGENERATION MODULE, WHERE IT IS COMBUSTED TO GENERATE ELECTRICITY AND HEAT.

## **2. ELECTRICITY GENERATION**

**ELECTRICITY IS PRODUCED BY THREE** TURBINES, EACH WITH A CAPACITY OF 500 kW, powered by biogas.

#### THE ELECTRICITY GENERATED FROM **BIOGAS IS USED TO POWER HUSBY'S CRYPTOCURRENCY MINING OPERATIONS.**

## **3. CRYPTOCURRENCY MINING**

OUR MINING EQUIPMENT, HOUSED IN CUSTOM-DESIGNED MINING CONTAINERS, UTILIZES THE BIOGAS-GENERATED **ELECTRICITY TO MINE VARIOUS CRYPTOCURRENCIES.** 

THE EFFICIENT AND COST-EFFECTIVE ENERGY SOURCE ENSURES HIGH PROFITABILITY FROM MINING ACTIVITIES.