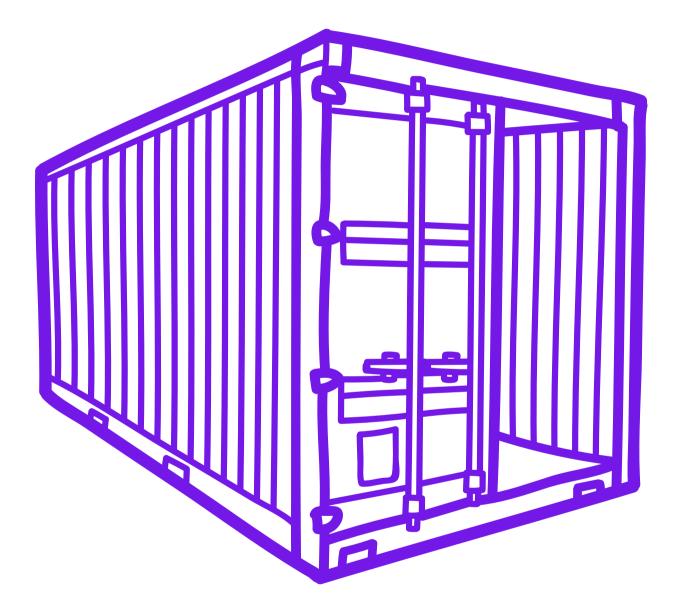

## MINING CONTAINERS

OUR MINING CONTAINERS ARE CUSTOM-DESIGNED TO MAXIMIZE EFFICIENCY AND EASE OF USE. EACH CONTAINER CAN HOUSE UP TO 80 MINING UNITS (E.G., ANTMINER L7), PROVIDING A SCALABLE AND PORTABLE SOLUTION FOR CRYPTOCURRENCY MINING.

THESE CONTAINERS ARE EQUIPPED WITH ADVANCED COOLING SYSTEMS AND HIGH-SPEED INTERNET CONNECTIVITY TO ENSURE OPTIMAL PERFORMANCE.

BY PRODUCING OUR OWN CONTAINERS, WE MAINTAIN HIGH STANDARDS OF QUALITY AND CONTROL OVER THE MINING ENVIRONMENT, ENHANCING THE OVERALL PROFITABILITY AND RELIABILITY OF OUR OPERATIONS.