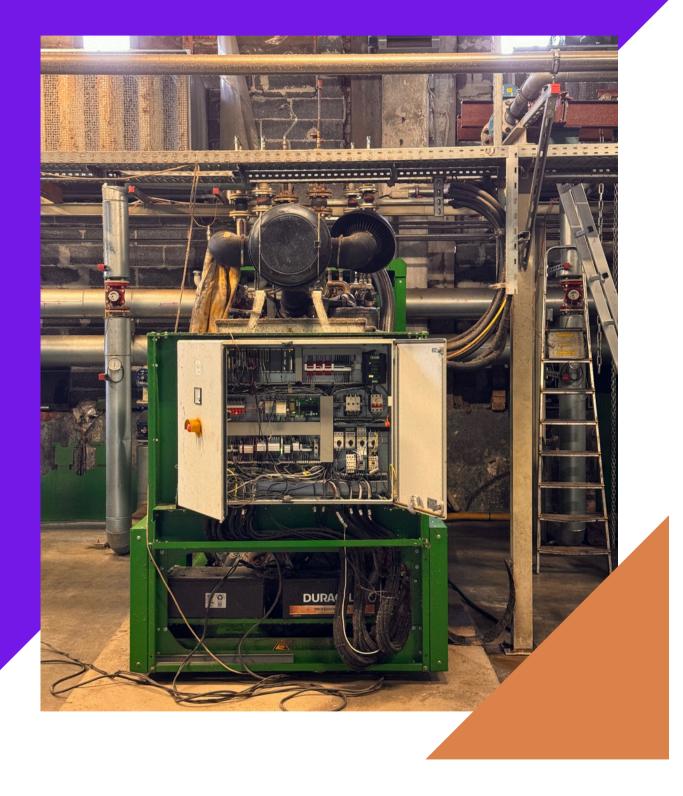

## **2. ELECTRICITY GENERATION**

**ELECTRICITY IS PRODUCED BY THREE** TURBINES, EACH WITH A CAPACITY OF 500 kW, powered by biogas.

#### **ELECTRICITY GENERATION**

PRODUCTION OF ELECTRICITY. 3 GENERATORS, EACH WITH A CAPACITY OF 500 KW