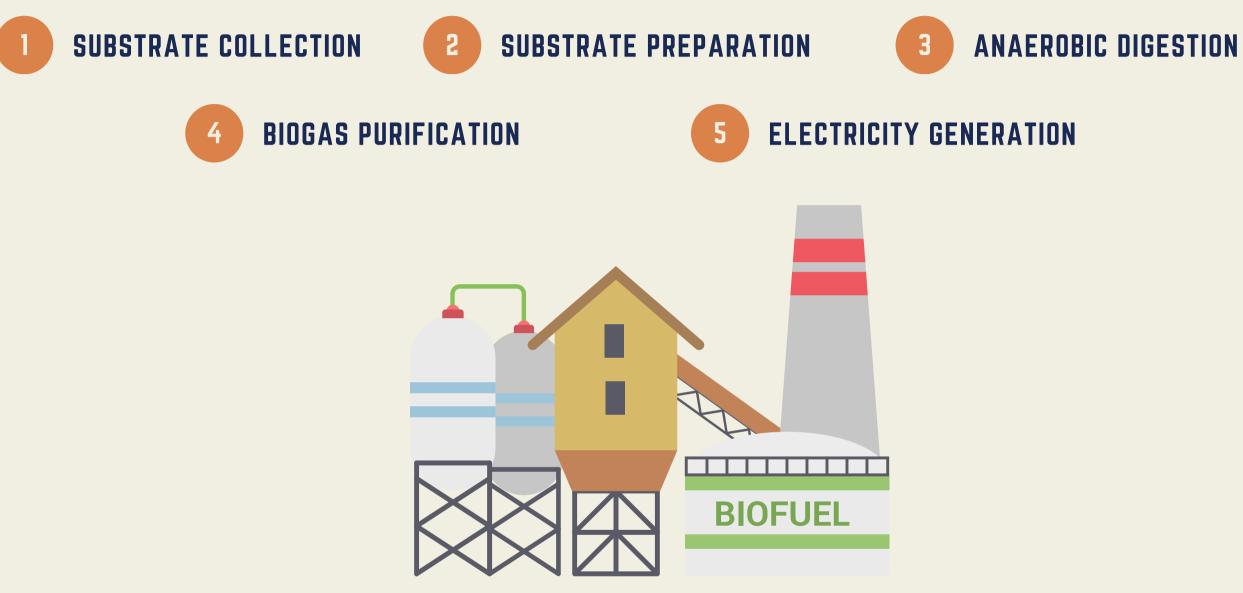

# HOW IT WORKS?

FROM BIOGAS PRODUCTION TO CRYPTO MINING

#### **PROCESS OF ELECTRICITY GENERATION**

## 1. BIOGAS PRODUCTION

ORGANIC WASTE MATERIALS, SUCH AS AGRICULTURAL RESIDUES, FOOD WASTE, AND ANIMAL MANURE, ARE COLLECTED AND PROCESSED THROUGH ANAEROBIC DIGESTION.

THE ANAEROBIC DIGESTION PROCESS BREAKS DOWN THE ORGANIC MATTER IN THE ABSENCE OF OXYGEN, PRODUCING BIOGAS.

#### THE PURIFIED BIOGAS IS FED INTO A COGENERATION MODULE, WHERE IT IS COMBUSTED TO GENERATE ELECTRICITY AND HEAT.

## **2. ELECTRICITY GENERATION**

**ELECTRICITY IS PRODUCED BY THREE** TURBINES, EACH WITH A CAPACITY OF 500 kW, powered by biogas.

#### THE ELECTRICITY GENERATED FROM **BIOGAS IS USED TO POWER HUSBY'S CRYPTOCURRENCY MINING OPERATIONS.**

## **3. CRYPTOCURRENCY MINING**

OUR MINING EQUIPMENT, HOUSED IN CUSTOM-DESIGNED MINING CONTAINERS, UTILIZES THE BIOGAS-GENERATED **ELECTRICITY TO MINE VARIOUS CRYPTOCURRENCIES.** 

THE EFFICIENT AND COST-EFFECTIVE ENERGY SOURCE ENSURES HIGH PROFITABILITY FROM MINING ACTIVITIES.